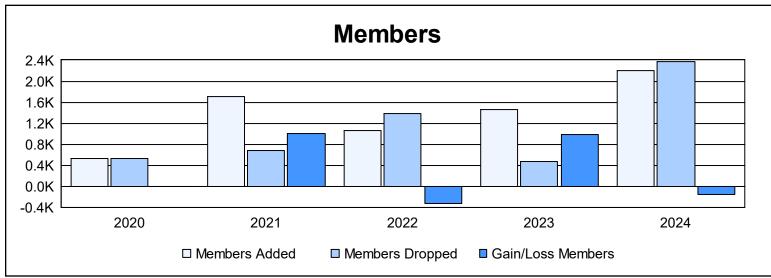

District 315A1 As of June 2024 Cumulative

| Year      | New<br>Clubs | Dropped<br>Clubs | Gain/<br>Loss<br>Clubs | New<br>Members | Charter<br>Members | Reinstate<br>Members | Transfer<br>Members | Total<br>Member<br>Added | Total<br>Members<br>Dropped | Gain/<br>Loss<br>Members |
|-----------|--------------|------------------|------------------------|----------------|--------------------|----------------------|---------------------|--------------------------|-----------------------------|--------------------------|
| 2019-2020 | 9            | 1                | 8                      | 177            | 320                | 14                   | 9                   | 520                      | 523                         | -3                       |
| 2020-2021 | 41           | 7                | 34                     | 514            | 1,062              | 56                   | 66                  | 1,698                    | 686                         | 1,012                    |
| 2021-2022 | 14           | 13               | 1                      | 462            | 463                | 20                   | 106                 | 1,051                    | 1,385                       | -334                     |
| 2022-2023 | 20           | 1                | 19                     | 587            | 716                | 53                   | 110                 | 1,466                    | 476                         | 990                      |
| 2023-2024 | 18           | 13               | 5                      | 822            | 578                | 652                  | 157                 | 2,209                    | 2,368                       | -159                     |
| Average   | 20           | 7                | 13                     | 512            | 628                | 159                  | 90                  | 1,389                    | 1,088                       | 301                      |