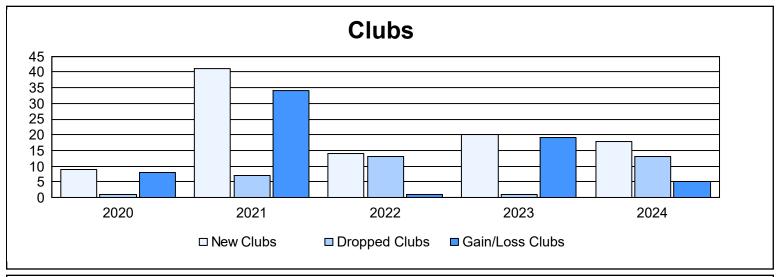

District 315A1 As of June 2024 Cumulative

| Year      | New<br>Clubs | Dropped<br>Clubs | Gain/<br>Loss<br>Clubs | New<br>Members | Charter<br>Members | Reinstate<br>Members | Transfer<br>Members | Total<br>Member<br>Added | Total<br>Members<br>Dropped | Gain/<br>Loss<br>Members |
|-----------|--------------|------------------|------------------------|----------------|--------------------|----------------------|---------------------|--------------------------|-----------------------------|--------------------------|
| 2019-2020 | 9            | 1                | 8                      | 177            | 320                | 14                   | 9                   | 520                      | 523                         | -3                       |
| 2020-2021 | 41           | 7                | 34                     | 514            | 1,062              | 56                   | 66                  | 1,698                    | 686                         | 1,012                    |
| 2021-2022 | 14           | 13               | 1                      | 462            | 463                | 20                   | 106                 | 1,051                    | 1,385                       | -334                     |
| 2022-2023 | 20           | 1                | 19                     | 587            | 716                | 53                   | 110                 | 1,466                    | 476                         | 990                      |
| 2023-2024 | 18           | 13               | 5                      | 822            | 578                | 652                  | 157                 | 2,209                    | 2,368                       | -159                     |
| Average   | 20           | 7                | 13                     | 512            | 628                | 159                  | 90                  | 1,389                    | 1,088                       | 301                      |